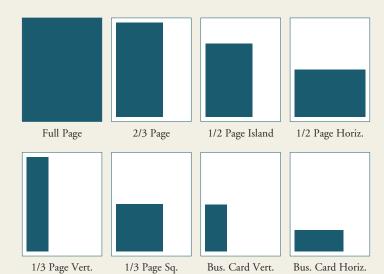

# Tennessee Notes

| 1 611116356            | e indies |         |
|------------------------|----------|---------|
| 2-Page Spread          | 1X       | 4X      |
|                        | \$2,152  | \$1,827 |
| Full Page              | 1X       | 4X      |
|                        | \$1,197  | \$1,018 |
| 2/3 Page               | 1X       | 4X      |
|                        | \$850    | \$724   |
| 1/2 Page               | 1X       | 4X      |
| Island or Horizontal   | \$693    | \$619   |
| 1/3 Page               | 1X       | 4X      |
| Vertical or Square     | \$483    | \$409   |
| Business Card          | 1X       | 4X      |
| Vertical or Horizontal | \$329    | \$315   |
| Inside Front Cover     | 1X       | 4X      |
|                        | \$1,396  | \$1,197 |
| Inside Back Cover      | 1X       | 4X      |
|                        | \$1,323  | \$1,123 |
| Back Cover             | 1X       | 4X      |
|                        | \$1,491  | \$1,270 |
| QR Code                | 1X       | 4X      |
| Added to your ad       | \$27     | Free    |
| Eblast ads             | 1X       | 4X      |
| Leader Board           | \$262    | \$231   |
| Side Bar               | \$210    | \$178   |
| Ad Dosign              |          |         |

# PRINT AD SPECIFICATIONS

| SPACE SIZE         | WIDTH<br>(in inches) | DEPTH<br>(in inches) |
|--------------------|----------------------|----------------------|
| Full Page*         | 8.375"               | 10.875"              |
| Power Page, Left*  | 7.625"               | 10.875"              |
| Power Page, Right* | 8.25"                | 10.875"              |
| 2/3 Page           | 4.875"               | 9.875"               |
| 1/2 Page Island    | 4.875"               | 7.66"                |
| 1/2 Page Horiz.    | 7.375"               | 4.937"               |
| 1/3 Page Vert.     | 2.25"                | 9.875"               |
| 1/3 Page Sq.       | 4.875"               | 4.937"               |
| Bus. Card Vert.    | 2.25"                | 4.937"               |
| Bus. Card Horiz.   | 4.875"               | 2.25"                |