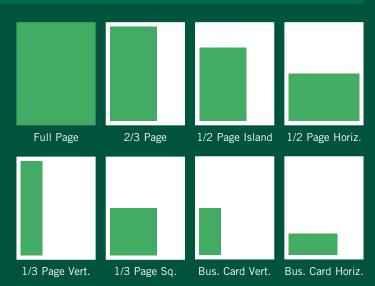

#### **FULL PAGE AD**

|                | 4X      | 1X      |
|----------------|---------|---------|
| Black & White: | \$877   | \$927   |
| Color:         | \$1,244 | \$1,295 |

#### 2/3 PAGE

|                | 4X      | 1X    |
|----------------|---------|-------|
| Black & White: | \$748   | \$785 |
| Color:         | \$1,115 | \$1,1 |

#### 1/2 PAGE — Island or Horizontal

|                | 4X      | 1X      |
|----------------|---------|---------|
| Black & White: | \$634   | \$668   |
| Color:         | \$1,002 | \$1,035 |

#### 1/3 PAGE — Vertical or Square

|                | 4X    | 1X    |
|----------------|-------|-------|
| Black & White: | \$460 | \$484 |
| Color:         | \$827 | \$852 |

#### **BUSINESS CARD** — Vertical or Horizontal

|                | 4X    | 1X    |
|----------------|-------|-------|
| Black & White: | \$179 | \$186 |
| Color:         | \$546 | \$553 |

#### **PRINT AD SPECIFICATIONS**

| SPACE SIZE                | WIDTH<br>(in inches) | DEPTH<br>(in inches) |
|---------------------------|----------------------|----------------------|
| Full Page*                | 8.375"               | 10.875"              |
| Power Page, Left*         | 7.625"               | 10.875"              |
| Power Page, Right*        | 8.25"                | 10.875"              |
| 2/3 Page                  | 4.875"               | 9.875"               |
| 1/2 Page Island           | 4.875"               | 7.66"                |
| 1/2 Page Horiz.           | 7.375"               | 4.937"               |
| 1/3 Page Vert.            | 2.25"                | 9.875"               |
| 1/3 Page Sq.              | 4.875"               | 4.937"               |
| Bus. Card Vert.           | 2.25"                | 4.937"               |
| Bus. Card Horiz.          | 4.875"               | 2.25"                |
| QR Code Ad                | 3.75"                | 2"                   |
| *ONLY FULL PAGE ADS BLEED |                      |                      |