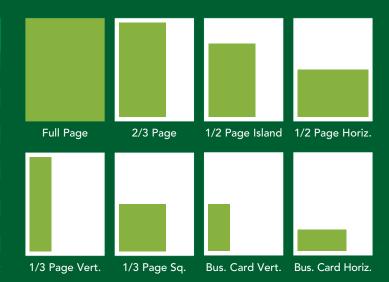

#### **FULL PAGE AD**

|                | 6X      | 3X      | 1x      |
|----------------|---------|---------|---------|
| Black & White: | \$999   | \$1,408 | \$1,100 |
| Color:         | \$1,419 | \$1,468 | \$1,520 |

#### **2/3 PAGE**

|                | 6X      | 3X      | 1x      |
|----------------|---------|---------|---------|
| Black & White: | \$728   | \$768   | \$808   |
| Color:         | \$1,111 | \$1,144 | \$1,181 |

#### 1/2 PAGE — Island or Horizontal

|                | 6X    | 3X    | 1x      |
|----------------|-------|-------|---------|
| Black & White: | \$593 | \$624 | \$656   |
| Color:         | \$961 | \$991 | \$1,024 |

#### 1/3 PAGE — Vertical or Square

|                | 6X    | 3X    | 1x    |
|----------------|-------|-------|-------|
| Black & White: | \$478 | \$501 | \$526 |
| Color:         | \$898 | \$921 | \$946 |

#### **BUSINESS CARD** — Vertical or Horizontal

|                | 6X    | 3X    | 1x    |
|----------------|-------|-------|-------|
| Black & White: | \$331 | \$346 | \$364 |
| Color:         | \$751 | \$766 | \$784 |

#### **DIGITAL MARKETPLACE:**

QR Code ads: \$104

CALL US TODAY AT
615-790-3718
888-707-7141 (TOLL FREE)

sales@LeadingEdgeCommunications.com www.LeadingEdgeCommunications.com

1/2 PAGE HORIZONTAL

1/3 PAGE SQUARE

BUSINESS CARD VERTICAL

FULL PAGE

BUSINESS CARD HORIZONTAL

1/2 PAGE ISLAND

#### PRINT AD SPECIFICATIONS

| SPACE SIZE         | WIDTH<br>(in inches) | DEPTH<br>(in inches) |
|--------------------|----------------------|----------------------|
| Full Page*         | 8.375"               | 10.875"              |
| Power Page, Left*  | 7.625"               | 10.875"              |
| Power Page, Right* | 8.25"                | 10.875"              |
| 2/3 Page           | 4.875"               | 9.875"               |
| 1/2 Page Island    | 4.875"               | 7.66"                |
| 1/2 Page Horiz.    | 7.375"               | 4.937"               |
| 1/3 Page Vert.     | 2.25"                | 9.875"               |
| 1/3 Page Sq.       | 4.875"               | 4.937"               |
| Bus. Card Vert.    | 2.25"                | 4.937"               |
| Bus. Card Horiz.   | 4.875"               | 2.25"                |
| QR Code Ad         | 3.75"                | 2"                   |