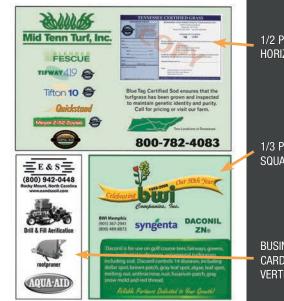

#### **FULL PAGE AD**

4X 1X Black & White: \$877 \$927 Color: \$1,244 \$1,295

#### **2/3 PAGE**

4X 1X Black & White: \$748 \$785 Color: \$1.115 \$1,153

#### 1/2 PAGE — Island

**4X** 1X Black & White: \$634 \$668 Color: \$1,002 \$1,035

#### 1/3 PAGE — Vertical or Square

4X 1X Black & White: \$460 \$484 Color: \$827 \$852

#### **BUSINESS CARD** — Vertical or Horizontal

4X 1X Black & White: \$179 \$186 Color: \$546 \$553

### **CALL US TODAY AT** 615-790-3718 888-707-7141 (TOLL FREE)

sales@LeadingEdgeCommunications.com www.LeadingEdgeCommunications.com

1/2 PAGE **HORIZONTAL** 1/3 PAGE **SQUARE BUSINESS** 

CARD **VERTICAL** 

**BUSINESS HORIZONTAL** 

1/2 PAGE **ISLAND** 