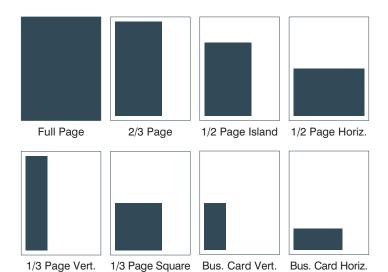

#### PRINT AD SPECIFICATIONS

| SPACE SIZE         | WIDTH<br>(in inches) | DEPTH<br>(in inches) |
|--------------------|----------------------|----------------------|
| Full Page*         | 8.375"               | 10.875"              |
| Power Page, Left*  | 7.625"               | 10.875"              |
| Power Page, Right* | 8.25"                | 10.875"              |
| 2/3 Page           | 4.875"               | 9.875"               |
| 1/2 Page Island    | 4.875"               | 7.66"                |
| 1/2 Page Horiz.    | 7.375"               | 4.937"               |
| 1/3 Page Vert.     | 2.25"                | 9.875"               |
| 1/3 Page Sq.       | 4.875"               | 4.937"               |
| Bus. Card Vert.    | 2.25"                | 4.937"               |
| Bus. Card Horiz.   | 4.875"               | 2.25"                |
| QR Code Ad         | 3.75"                | 2"                   |

\*ONLY FULL PAGE ADS BLEED.

#### FOR FULL PAGE PRINT ADS:

Bleed size: 8.625" x 11.125"
 (for full page ads; .125" on all sides)

Trim size: 8.375" x 10.875"Live area: 7.875" x 10.375"

(vital copy must remain .25" from trim size)