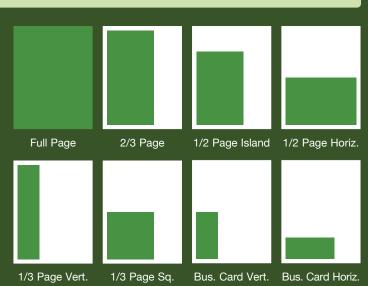

#### PRINT AD SPECIFICATIONS

| SPACE SIZE         | WIDTH<br>(in inches) | DEPTH<br>(in inches) |
|--------------------|----------------------|----------------------|
| Full Page*         | 8.375"               | 10.875"              |
| Power Page, Left*  | 7.625"               | 10.875"              |
| Power Page, Right* | 8.25"                | 10.875"              |
| 2/3 Page           | 4.875"               | 9.875"               |
| 1/2 Page Island    | 4.875"               | 7.66"                |
| 1/2 Page Horiz.    | 7.375"               | 4.937"               |
| 1/3 Page Vert.     | 2.25"                | 9.875"               |
| 1/3 Page Sq.       | 4.875"               | 4.937"               |
| Bus. Card Vert.    | 2.25"                | 4.937"               |
| Bus. Card Horiz.   | 4.875"               | 2.25"                |
| QR Code Ad         | 3.75"                | 2"                   |