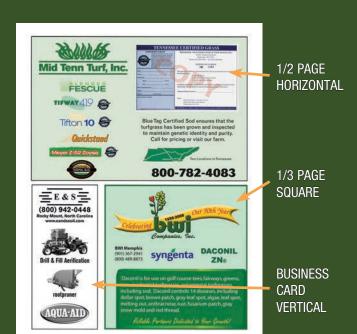

#### 1/3 PAGE — Vertical or Square

|                | 4X    | 1X    |
|----------------|-------|-------|
| Black & White: | \$460 | \$484 |
| Color:         | \$827 | \$852 |

#### BUSINESS CARD — Vertical or Horizontal

|                | 4X    | 1X    |
|----------------|-------|-------|
| Black & White: | \$179 | \$186 |
| Color:         | \$546 | \$553 |