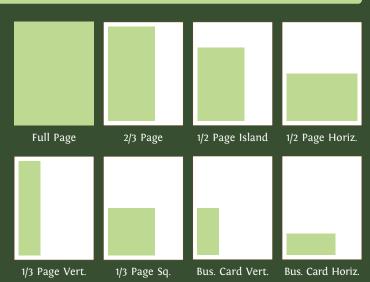

#### **PRINT AD SPECIFICATIONS**

| SPACE SIZE         | WIDTH<br>(in inches) | DEPTH<br>(in inches) |
|--------------------|----------------------|----------------------|
| Full Page*         | 8.375"               | 10.875″              |
| Power Page, Left*  | 7.625″               | 10.875″              |
| Power Page, Right* | 8.25″                | 10.875″              |
| 2/3 Page           | 4.875″               | 9.875″               |
| 1/2 Page Island    | 4.875″               | 7.66″                |
| 1/2 Page Horiz.    | 7.375″               | 4.937″               |
| 1/3 Page Vert.     | 2.25″                | 9.875″               |
| 1/3 Page Sq.       | 4.875″               | 4.937″               |
| Bus. Card Vert.    | 2.25″                | 4.937″               |
| Bus. Card Horiz.   | 4.875″               | 2.25″                |
| QR Code Ad         | 3.75″                | 2″                   |
|                    |                      |                      |