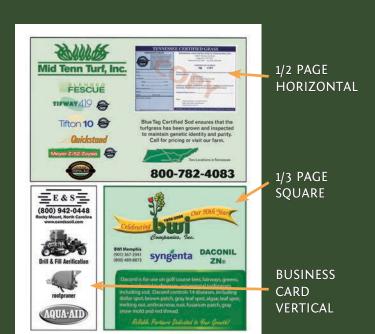

#### 1/3 PAGE – VERTICAL OR SQUARE

|                | 4X    | 1X    |
|----------------|-------|-------|
| Black & White: | \$460 | \$484 |
| Color:         | \$827 | \$852 |

#### **BUSINESS CARD** – VERTICAL OR HORIZONTAL

|                | 4X    | 1X    |
|----------------|-------|-------|
| Black & White: | \$179 | \$186 |
| Color:         | \$546 | \$553 |